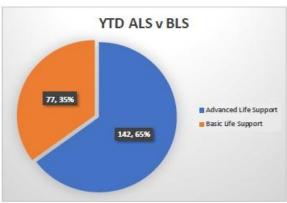

| 12           | 32          |
| Fire Watches            | 0            | 2           | 0            | 2           |

## **Training:**

- Live fire training conducted at the Boone County Training Tower
- Completed "down firefighter" search / maze training for each shift
- Conducted engineer training covering nozzle gallons per minute

## **Public Education / PR:**

- Attended the Town's Easter Egg Hunt

#### Additional:

- Ladder 272 involved in property damage crash responding to an incident

Office: 317-769-3300 / 2965 South 575 East, Whitestown, Indiana 46075 / Fax: 317-769-3304





## **EMS Billing Report:**

April MTD Revenue: \$17,137.61

YTD Revenue: \$ 64,491.45 / (2020 YTD: \$ 58,367.10; 10.49%)













#### **EMS Previous Month**







#### **EMS Year To Date**











## Increase from 2020 - 65 Runs, 20.25 %

## Out Of District Calls for the month

| LFD               | 9 |   |
|-------------------|---|---|
| ZFD               | 6 |   |
| Other             | 5 |   |
| Township          |   | 9 |
| EMS               | 3 |   |
| Public Assist     | 2 |   |
| Alarm             | 3 |   |
| Vehicle Collision | 1 |   |

Office: 317-769-3300 / 2965 South 575 East, Whitestown, Indiana 46075 / Fax: 317-769-3304