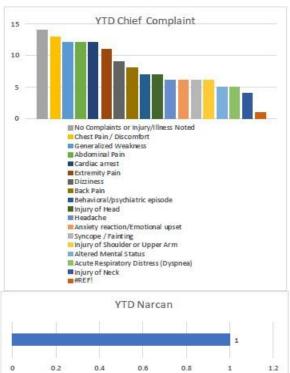

| 12           | 32          |
| Fire Watches            | 0            | 2           | 0            | 2           |

## **Training:**

- Live fire training conducted at the Boone County Training Tower
- Completed "down firefighter" search / maze training for each shift
- Conducted engineer training covering nozzle gallons per minute

## **Public Education / PR:**

- Attended the Town's Easter Egg Hunt

#### Additional:

- Ladder 272 involved in property damage crash responding to an incident

Office: 317-769-3300 / 2965 South 575 East, Whitestown, Indiana 46075 / Fax: 317-769-3304





## **EMS Billing Report:**

April MTD Revenue: \$17,137.61

YTD Revenue: \$ 64,491.45 / (2020 YTD: \$ 58,367.10; 10.49%)













#### **EMS Previous Month**







#### **EMS Year To Date**











## Increase from 2020 - 65 Runs, 20.25 %

## Out Of District Calls for the month

| LFD               | 9 |   |
|-------------------|---|---|
| ZFD               | 6 |   |
| Other             | 5 |   |
| Township          |   | 9 |
| EMS               | 3 |   |
| Public Assist     | 2 |   |
| Alarm             | 3 |   |
| Vehicle Collision | 1 |   |

Office: 317-769-3300 / 2965 South 575 East, Whitestown, Indiana 46075 / Fax: 317-769-3304