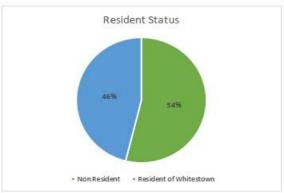

| 12           | 32          |
| Fire Watches            | 0            | 2           | 0            | 2           |

## **Training:**

- Live fire training conducted at the Boone County Training Tower
- Completed "down firefighter" search / maze training for each shift
- Conducted engineer training covering nozzle gallons per minute

## **Public Education / PR:**

- Attended the Town's Easter Egg Hunt

#### Additional:

- Ladder 272 involved in property damage crash responding to an incident

Office: 317-769-3300 / 2965 South 575 East, Whitestown, Indiana 46075 / Fax: 317-769-3304





## **EMS Billing Report:**

April MTD Revenue: \$17,137.61

YTD Revenue: \$ 64,491.45 / (2020 YTD: \$ 58,367.10; 10.49%)













#### **EMS Previous Month**







#### **EMS Year To Date**











## Increase from 2020 - 65 Runs, 20.25 %

## Out Of District Calls for the month

| LFD               | 9 |   |
|-------------------|---|---|
| ZFD               | 6 |   |
| Other             | 5 |   |
| Township          |   | 9 |
| EMS               | 3 |   |
| Public Assist     | 2 |   |
| Alarm             | 3 |   |
| Vehicle Collision | 1 |   |

Office: 317-769-3300 / 2965 South 575 East, Whitestown, Indiana 46075 / Fax: 317-769-3304