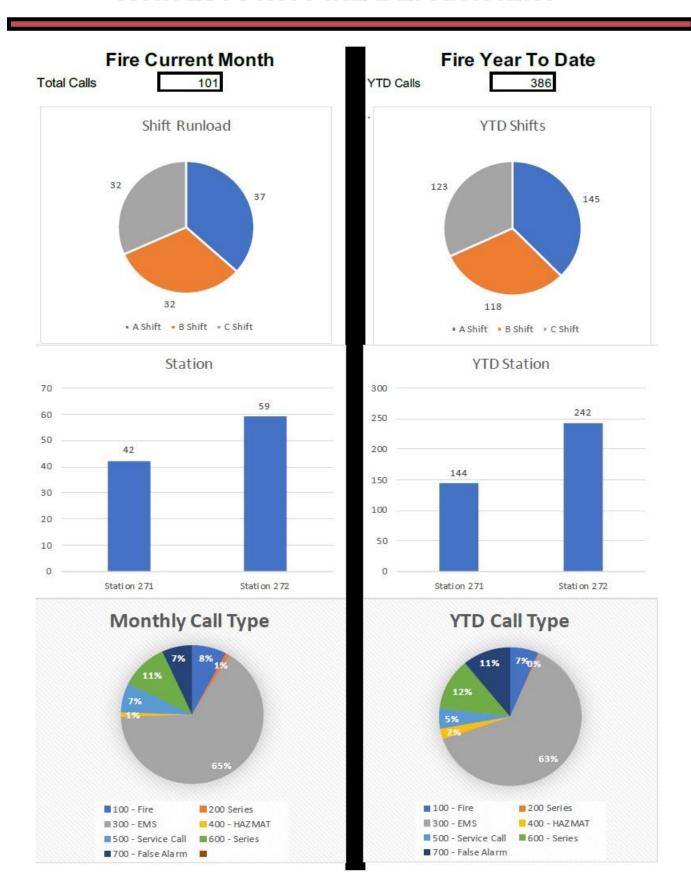

| 26          |
| Alarm / Sprinkler Tests | 3            | 11          | 12           | 32          |
| Fire Watches            | 0            | 2           | 0            | 2           |

## **Training:**

- Live fire training conducted at the Boone County Training Tower
- Completed "down firefighter" search / maze training for each shift
- Conducted engineer training covering nozzle gallons per minute

## **Public Education / PR:**

- Attended the Town's Easter Egg Hunt

#### Additional:

- Ladder 272 involved in property damage crash responding to an incident

Office: 317-769-3300 / 2965 South 575 East, Whitestown, Indiana 46075 / Fax: 317-769-3304





## **EMS Billing Report:**

April MTD Revenue: \$17,137.61

YTD Revenue: \$ 64,491.45 / (2020 YTD: \$ 58,367.10; 10.49%)













#### **EMS Previous Month**







#### **EMS Year To Date**











## Increase from 2020 - 65 Runs, 20.25 %

## Out Of District Calls for the month

| LFD               | 9 |   |
|-------------------|---|---|
| ZFD               | 6 |   |
| Other             | 5 |   |
| Township          |   | 9 |
| EMS               | 3 |   |
| Public Assist     | 2 |   |
| Alarm             | 3 |   |
| Vehicle Collision | 1 |   |

Office: 317-769-3300 / 2965 South 575 East, Whitestown, Indiana 46075 / Fax: 317-769-3304