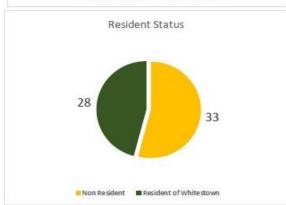

nkler Tests | 3            | 11          | 12           | 32          |
| Fire Watches            | 0            | 2           | 0            | 2           |

## **Training:**

- Live fire training conducted at the Boone County Training Tower
- Completed "down firefighter" search / maze training for each shift
- Conducted engineer training covering nozzle gallons per minute

## **Public Education / PR:**

- Attended the Town's Easter Egg Hunt

#### Additional:

- Ladder 272 involved in property damage crash responding to an incident

Office: 317-769-3300 / 2965 South 575 East, Whitestown, Indiana 46075 / Fax: 317-769-3304





## **EMS Billing Report:**

April MTD Revenue: \$17,137.61

YTD Revenue: \$ 64,491.45 / (2020 YTD: \$ 58,367.10; 10.49%)













#### **EMS Previous Month**







#### **EMS Year To Date**











## Increase from 2020 - 65 Runs, 20.25 %

## Out Of District Calls for the month

| LFD               | 9 |   |
|-------------------|---|---|
| ZFD               | 6 |   |
| Other             | 5 |   |
| Township          |   | 9 |
| EMS               | 3 |   |
| Public Assist     | 2 |   |
| Alarm             | 3 |   |
| Vehicle Collision | 1 |   |

Office: 317-769-3300 / 2965 South 575 East, Whitestown, Indiana 46075 / Fax: 317-769-3304