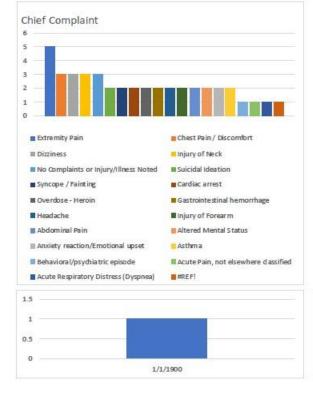

ler Tests | 3            | 11          | 12           | 32          |
| Fire Watches            | 0            | 2           | 0            | 2           |

## **Training:**

- Live fire training conducted at the Boone County Training Tower
- Completed "down firefighter" search / maze training for each shift
- Conducted engineer training covering nozzle gallons per minute

## **Public Education / PR:**

- Attended the Town's Easter Egg Hunt

#### Additional:

- Ladder 272 involved in property damage crash responding to an incident

Office: 317-769-3300 / 2965 South 575 East, Whitestown, Indiana 46075 / Fax: 317-769-3304





## **EMS Billing Report:**

April MTD Revenue: \$17,137.61

YTD Revenue: \$ 64,491.45 / (2020 YTD: \$ 58,367.10; 10.49%)













#### **EMS Previous Month**







#### **EMS Year To Date**











## Increase from 2020 - 65 Runs, 20.25 %

## Out Of District Calls for the month

| LFD               | 9 |   |
|-------------------|---|---|
| ZFD               | 6 |   |
| Other             | 5 |   |
| Township          |   | 9 |
| EMS               | 3 |   |
| Public Assist     | 2 |   |
| Alarm             | 3 |   |
| Vehicle Collision | 1 |   |

Office: 317-769-3300 / 2965 South 575 East, Whitestown, Indiana 46075 / Fax: 317-769-3304