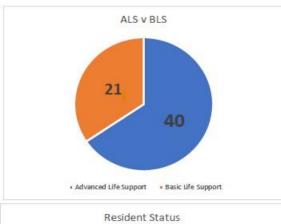

rinkler Tests | 3            | 11          | 12           | 32          |
| Fire Watches            | 0            | 2           | 0            | 2           |

## **Training:**

- Live fire training conducted at the Boone County Training Tower
- Completed "down firefighter" search / maze training for each shift
- Conducted engineer training covering nozzle gallons per minute

## **Public Education / PR:**

- Attended the Town's Easter Egg Hunt

#### Additional:

- Ladder 272 involved in property damage crash responding to an incident

Office: 317-769-3300 / 2965 South 575 East, Whitestown, Indiana 46075 / Fax: 317-769-3304





## **EMS Billing Report:**

April MTD Revenue: \$17,137.61

YTD Revenue: \$ 64,491.45 / (2020 YTD: \$ 58,367.10; 10.49%)













#### **EMS Previous Month**







#### **EMS Year To Date**











## Increase from 2020 - 65 Runs, 20.25 %

## Out Of District Calls for the month

| LFD               | 9 |   |
|-------------------|---|---|
| ZFD               | 6 |   |
| Other             | 5 |   |
| Township          |   | 9 |
| EMS               | 3 |   |
| Public Assist     | 2 |   |
| Alarm             | 3 |   |
| Vehicle Collision | 1 |   |

Office: 317-769-3300 / 2965 South 575 East, Whitestown, Indiana 46075 / Fax: 317-769-3304