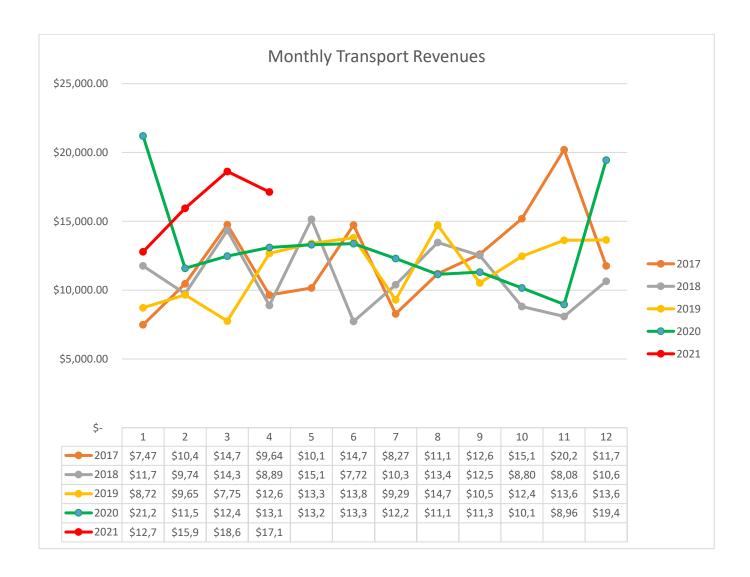

## **EMS Billing Report:**

April MTD Revenue: \$17,137.61

YTD Revenue: \$ 64,491.45 / (2020 YTD: \$ 58,367.10; 10.49%)