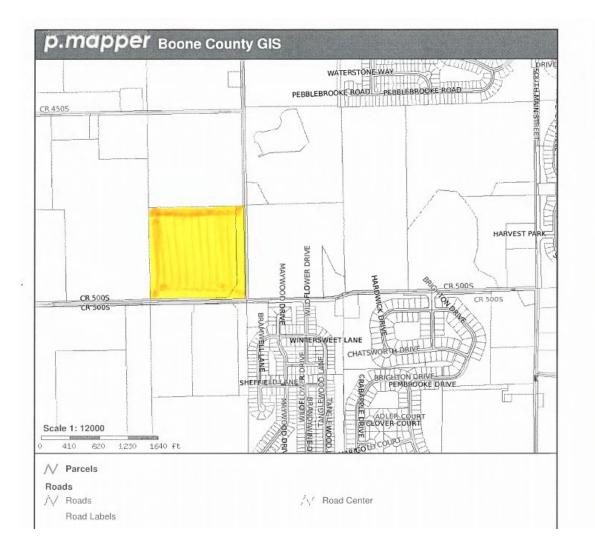

# DESCRIPTION AND MAP OF THE 65 COMMERCE PARK ALLOCATION AREA PROJECT PARCELS

The "65 Commerce Park Allocation Area Project Parcels" shall include those parcels listed below:

- a. 018-03550-03
- b. 018-03550-01

The 65 Commerce Park Allocation Area Project Parcels are highlighted in orange on the map below:

Note, with respect to the maps and parcel numbers referenced in this resolution, if there should be any future change to the parcel numbers identified in this resolution, the maps shall control for purposes of determining the properties from which the TIF Revenues are derived.