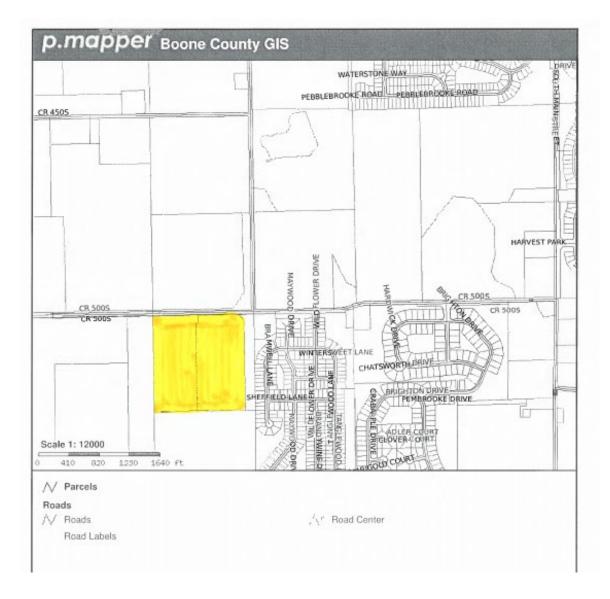

# DESCRIPTION AND MAP OF THE INDOT ALLOCATION AREA PROJECT PARCELS

The "INDOT Allocation Area Project Parcels" shall include those parcels listed below:

- a. 020-01330-04
- b. 020-01330-03

The INDOT Allocation Area Project Parcels are highlighted in orange on the map below: