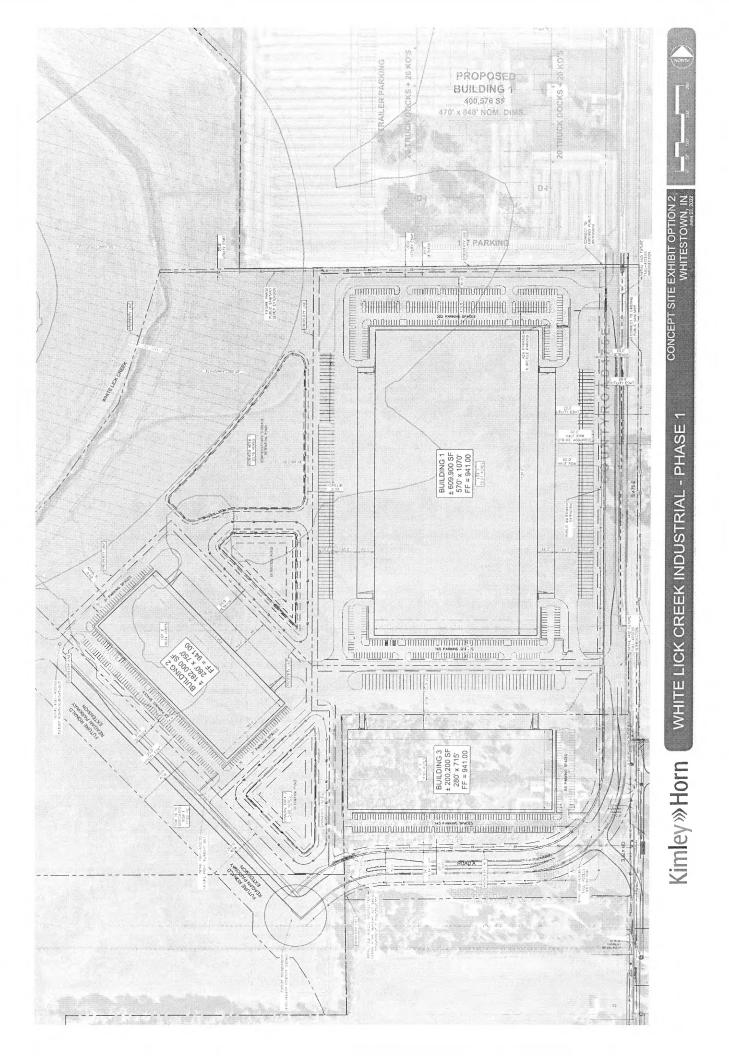

8. Does your business have other operations in Indiana? If so, please list the location of the other operations. 280 E 96th Street, Suite 250, Indianapolis, IN 46240

9. What is the size of the facility to be improved or constructed? Phase I: Building 1 - 646,380 sf, Building 2 - 168,000 sf

11. Proposed Real Estate Improvements: Speculative office/warehouse facilities (Building 1 - 646,380 sf; Building 2 - 168,000 sf).

17. Development and construction of this type of building is the core of SCP's business.