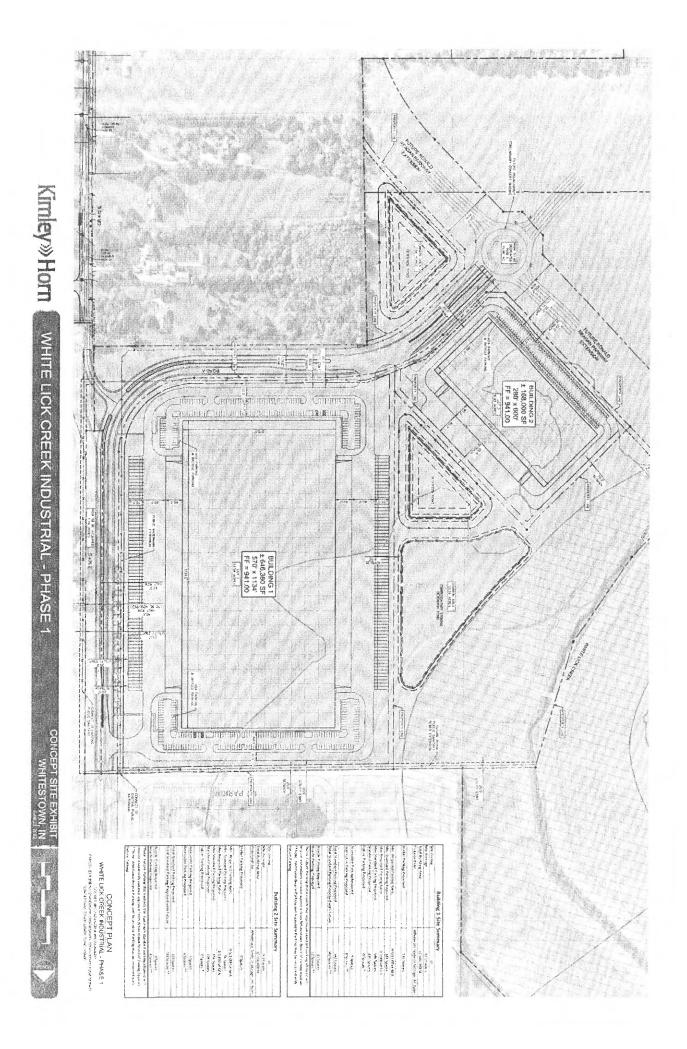

8. Does your business have other operations in Indiana? If so, please list the location of the other operations. 280 E 96th Street, Suite 250, Indianapolis, IN 46240

9. What is the size of the facility to be improved or constructed? Phase I: Building 1 - 646,380 sf, Building 2 - 168,000 sf

11. Proposed Real Estate Improvements: Speculative office/warehouse facilities (Building 1 - 646,380 sf; Building 2 - 168,000 sf).

17. Development and construction of this type of building is the core of SCP's business.