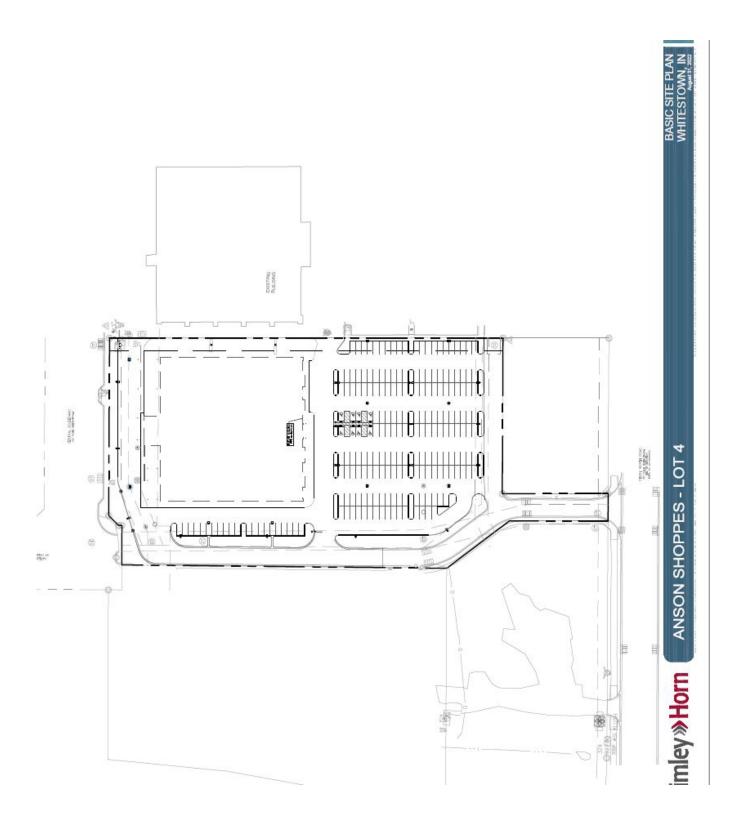

# **Proposed Development**

The proposed development is located on approximately 5.03 acres.

The submitted plans and materials indicate the following:

- Approximately 50,360 square feet for retail use;
- Meets the setback requirements of the UDO;
- Proposed on-site parking;
  - 202 standard parking stalls;
  - 8 accessible parking stalls;
- Loading berths located on the north side of the building;
- Proposed pedestrian connection to Gateway Dr.
- One existing access drives onto Mills Dr.; and,
- Cross access will be provided to the existing commercial uses to the east.