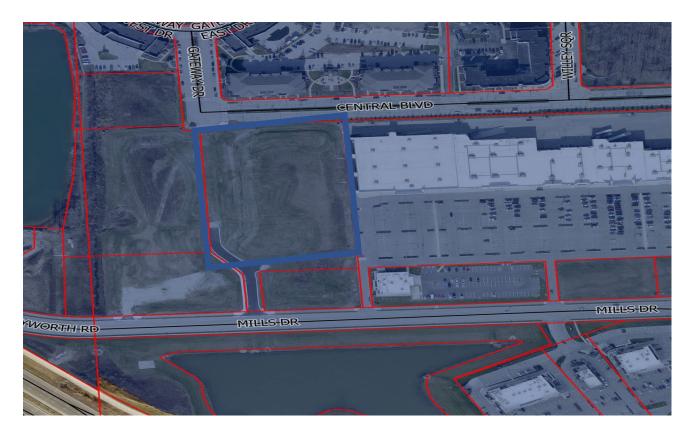

### Docket PC22-066-CP - Concept Plan - Shoppes at Anson North Lot 4

The petitioner is requesting a review of a development plan to be known as The Shoppes at Anson North Lot 4. The site in question is located between Central Boulevard and Mills Drive in Whitestown. The site is zoned Anson Planned Unit Development (PUD). The petitioner is proposing to develop an approximate 50,000-square-foot building for commercial use and associated parking on approximately 5.03 acres. The applicant and owner is MAP Anson II Land Investors, LLC.

#### Location

1. The site in question is located on the north side of Mills Drive next to Hobby Lobby. The site in question is a part of the Shoppes at Anson North development. The surrounding area is characterized by commercial uses.

# **Proposed Development**

The proposed development is located on approximately 5.03 acres.

The submitted plans and materials indicate the following:

- Approximately 50,360 square feet for retail use;
- Meets the setback requirements of the UDO;
- Proposed on-site parking;
  - 202 standard parking stalls;
  - 8 accessible parking stalls;
- Loading berths located on the north side of the building;
- Proposed pedestrian connection to Gateway Dr.
- One existing access drives onto Mills Dr.; and,
- Cross access will be provided to the existing commercial uses to the east.