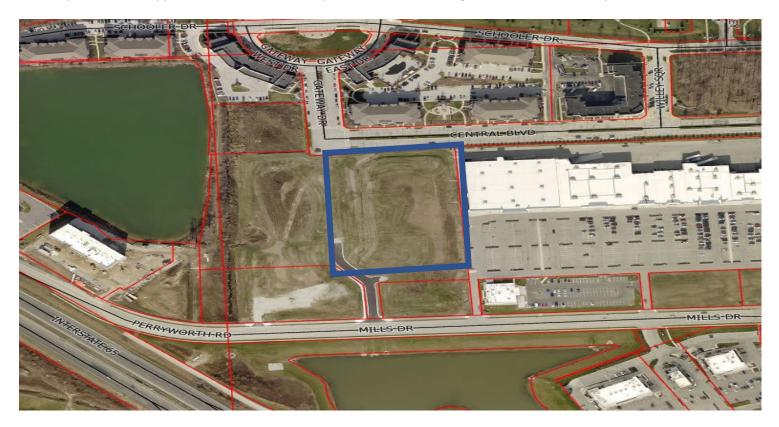

### Docket PC22-066-CP - Concept Plan - Shoppes at Anson North Lot 4

The petitioner is requesting a review of a development plan to be known as The Shoppes at Anson North Lot 4. The site in question is located between Central Boulevard and Mills Drive in Whitestown. The site is zoned Anson Planned Unit Development (PUD). The petitioner is proposing to develop an approximate 50,000-square-foot building for commercial use and associated parking on approximately 5.03 acres. The applicant and owner is MAP Anson II Land Investors, LLC.

#### Location

1. The site in question is located on the north side of Mills Drive next to Hobby Lobby. The site in question is a part of the Shoppes at Anson North development. The surrounding area is characterized by commercial uses.

# **Proposed Development**

The proposed development is located on approximately 5.03 acres.

The submitted plans and materials indicate the following:

- Approximately 50,360 square feet for retail use;
- Meets the setback requirements of the UDO;
- Proposed on-site parking;
  - 202 standard parking stalls;
  - 8 accessible parking stalls;
- Loading berths located on the north side of the building;
- Proposed pedestrian connection to Gateway Dr.
- One existing access drives onto Mills Dr.; and,
- Cross access will be provided to the existing commercial uses to the east.