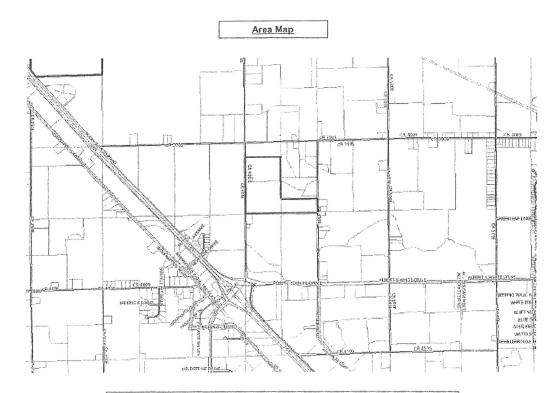

#### Description of the Area and Map

Address:

3267 S 400E and 3444 S 450E, Whitestown, Indiana 46075

Tax Parcel Numbers\*:

06-07-23-000-002.001-018 06-07-23-000-002.000-018 06-07-23-000-003.001-018

\* The parcel numbers above could change as part of a to be completed platting process

Legal Description:

Gloria J. Groover Instrument No. 201300001155

A part of the West Half of the Northwest Quarter of Section 23, Township 18 North, Ronge 1 East of the Second Principal Meridian in Worth Township of Boone County, Indiana, being more particularly described as follows: Beginning of the North next comer of the North west Quarter of Section 23, Township 18 North, Range 1 East of the Second Principal Meridian in Worth Township of Boone County, Indiana, thence North 89 degrees 03 minutes 51 seconds East (Assumed Bearing) along the North line of said quarter section 1330.03 feet to the Northeast corner of said west half; thence South 00 degrees 16 minutes 37 seconds East along the East line of said west half 1456.52 feet; thence South 89 degrees 03 minutes 51 seconds West parallel with said north line 1067.06 feet; thence North 00 degrees 19 minutes 30 seconds West 239.73 feet; thence South 89 degrees 03 minutes 51 seconds West parallel with said north line 261.13 feet to a point on the West line of said quarter section; thence North 00 degrees 21 minutes 14 seconds West along said west line 1216.77 feet to the Point of Beginning. Containing 43.00 Acres, more or less.

William A. Maltby A. Stacia Groover Maltby Instrument No. 2004003924

A part of the West Half of the Northwest Quarter of Section 23, Township 18 North, Range 1 East of the Second Principal Meridian in Worth Township of Boone County, Indiana, being more particularly described as follows: Commencing at the North west corner of the Northwest Quarter of Section 23, Township 18 North, Ronge 1 East of the Second Principal Meridian in Worth Township of Boone County, Indiana, thence South 00 degrees 21 minutes 14 seconds East (Assumed Bearing) along the West line of said quarter section 1216.77 feet to the Point of Beginning of the following described parcel: Thence North 89 degrees 03 minutes 51 seconds East parallel with the North line of said quarter 261.13 feet; thence South 00 degrees 19 minutes 30 seconds East 239.73 feet; thence North 89 degrees 03 minutes 51 seconds East parallel with said north line 1067.06 feet to a point on the East line of the West Half of said North next Quarter section; thence South 00 degrees 16 minutes 37 seconds East along said east line 1205.26 feet to the Southeast corner of said next half, thence South 89 degrees 00 minutes 04 seconds West along the south line of said quarter 1326. 47 feet to the South west comer of said quarter; thence North 00 degrees 21 minutes 14 seconds West along the next line of said Northwest quarter 1446. 43 feet to the Point of Beginning. Containing 38.181 Acres, more or less.

Proposed Economic Development Area (EDA) outlined in purple. Inclusive of entirety of parcels 06-07-23-000-002.000-018 and 06-07-23-000-003.001-018 and the southern portion of 06-07-23-000-002.001-018.