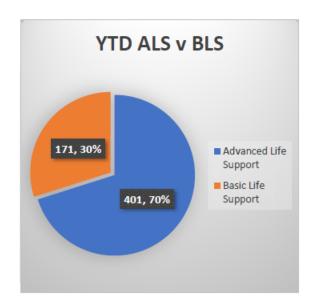

### **EMS Billing Report:**

July MTD Revenue: \$ 27,024.91

YTD Revenue: \$171,729.81 / (2022 YTD: \$139,153.00; 23.41%)

912