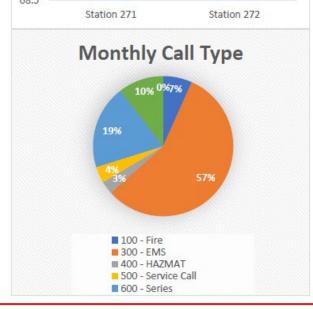

| <u>Month</u> | YTD         | <u>Month</u> | YTD         |
| Annual Inspections      | 43           | 335         | 40           | 320         |
| Re-Inspections          | 18           | 59          | 11           | 56          |
| New Bldg. Inspections   | 28           | 149         | 19           | 191         |
| C of O Inspections      | 5            | 22          | 3            | 15          |
| Plan Reviews            | 13           | 57          | 15           | 68          |
| Alarm / Sprinkler Tests | 7            | 26          | 4            | 18          |

Office: 317-732-4600 / 6800 South Indianapolis Road, Whitestown, Indiana, 46075





### **EMS Billing Report:**

July MTD Revenue: \$ 27,024.91

YTD Revenue: \$171,729.81 / (2022 YTD: \$139,153.00; 23.41%)

















912









### **EMS Previous Month**



### **EMS Year To Date**















| LFD                       | 20       |
|---------------------------|----------|
| ZFD                       | 11       |
| Perry Twp                 | 2        |
| Pike                      | 0        |
| Township 4 FMS, 1 Rubbish | <u>5</u> |



| Annual                       | Narcan Usage     |              |      |      |      |      |      |          |      |      |
|------------------------------|------------------|--------------|------|------|------|------|------|----------|------|------|
| 2016<br>2017<br>2018<br>2019 | 6<br>5<br>4<br>6 | 10<br>8<br>6 |      |      |      |      | _    | <u> </u> |      |      |
| 2020<br>2021<br>2022<br>2023 | 8<br>9<br>8<br>4 | 2            | 2016 | 2017 | 20