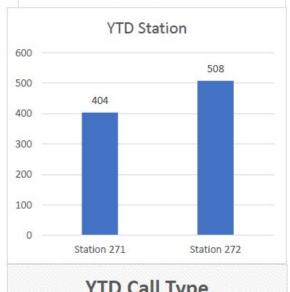

### **EMS Year To Date**

| LFD                       | 20       |
|---------------------------|----------|
| ZFD                       | 11       |
| Perry Twp                 | 2        |
| Pike                      | 0        |
| Township 4 FMS, 1 Rubbish | <u>5</u> |