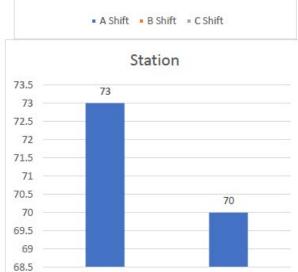

| <u>Month</u> | YTD         | <u>Month</u> | YTD         |
| Annual Inspections      | 43           | 335         | 40           | 320         |
| Re-Inspections          | 18           | 59          | 11           | 56          |
| New Bldg. Inspections   | 28           | 149         | 19           | 191         |
| C of O Inspections      | 5            | 22          | 3            | 15          |
| Plan Reviews            | 13           | 57          | 15           | 68          |
| Alarm / Sprinkler Tests | 7            | 26          | 4            | 18          |

Office: 317-732-4600 / 6800 South Indianapolis Road, Whitestown, Indiana, 46075





### **EMS Billing Report:**

July MTD Revenue: \$ 27,024.91

YTD Revenue: \$171,729.81 / (2022 YTD: \$139,153.00; 23.41%)

















912









### **EMS Previous Month**



### **EMS Year To Date**















| LFD                       | 20       |
|---------------------------|----------|
| ZFD                       | 11       |
| Perry Twp                 | 2        |
| Pike                      | 0        |
| Township 4 FMS, 1 Rubbish | <u>5</u> |



| Annual                       | Narcan Usage     |              |      |      |      |      |      |          |      |      |
|------------------------------|------------------|--------------|------|------|------|------|------|----------|------|------|
| 2016<br>2017<br>2018<br>2019 | 6<br>5<br>4<br>6 | 10<br>8<br>6 |      |      |      |      | _    | <u> </u> |      |      |
| 2020<br>2021<br>2022<br>2023 | 8<br>9<br>8<br>4 | 2            | 2016 | 2017 |