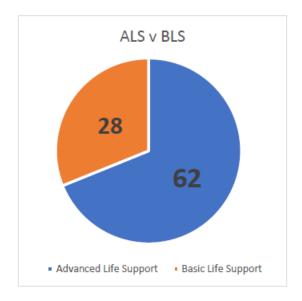

> | YTD         |
| Annual Inspections      | 43           | 335         | 40           | 320         |
| Re-Inspections          | 18           | 59          | 11           | 56          |
| New Bldg. Inspections   | 28           | 149         | 19           | 191         |
| C of O Inspections      | 5            | 22          | 3            | 15          |
| Plan Reviews            | 13           | 57          | 15           | 68          |
| Alarm / Sprinkler Tests | 7            | 26          | 4            | 18          |

Office: 317-732-4600 / 6800 South Indianapolis Road, Whitestown, Indiana, 46075





### **EMS Billing Report:**

July MTD Revenue: \$ 27,024.91

YTD Revenue: \$171,729.81 / (2022 YTD: \$139,153.00; 23.41%)

















912









### **EMS Previous Month**



### **EMS Year To Date**















| LFD                       | 20       |
|---------------------------|----------|
| ZFD                       | 11       |
| Perry Twp                 | 2        |
| Pike                      | 0        |
| Township 4 FMS, 1 Rubbish | <u>5</u> |



| Annual                       | Narcan Usage     |              |      |      |      |      |      |          |      |      |
|------------------------------|------------------|--------------|------|------|------|------|------|----------|------|------|
| 2016<br>2017<br>2018<br>2019 | 6<br>5<br>4<br>6 | 10<br>8<br>6 |      |      |      |      | _    | <u> </u> |      |      |
| 2020<br>2021<br>2022<br>2023 | 8<br>9<br>8<br>4 | 2            | 2016 | 2017 | 2018 | 2019 | 2020 | 2021     | 2022 | 2023 |