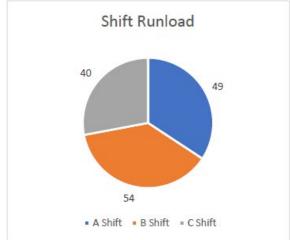

| <u>Month</u> | YTD         | <u>Month</u> | YTD         |
| Annual Inspections      | 43           | 335         | 40           | 320         |
| Re-Inspections          | 18           | 59          | 11           | 56          |
| New Bldg. Inspections   | 28           | 149         | 19           | 191         |
| C of O Inspections      | 5            | 22          | 3            | 15          |
| Plan Reviews            | 13           | 57          | 15           | 68          |
| Alarm / Sprinkler Tests | 7            | 26          | 4            | 18          |

Office: 317-732-4600 / 6800 South Indianapolis Road, Whitestown, Indiana, 46075





### **EMS Billing Report:**

July MTD Revenue: \$ 27,024.91

YTD Revenue: \$171,729.81 / (2022 YTD: \$139,153.00; 23.41%)

















912









### **EMS Previous Month**



### **EMS Year To Date**















| LFD                       | 20       |
|---------------------------|----------|
| ZFD                       | 11       |
| Perry Twp                 | 2        |
| Pike                      | 0        |
| Township 4 FMS, 1 Rubbish | <u>5</u> |



| Annual                       | Narcan Usage     |              |      |      |      |      |      |          |      |      |
|------------------------------|------------------|--------------|------|------|------|------|------|----------|------|------|
| 2016<br>2017<br>2018<br>2019 | 6<br>5<br>4<br>6 | 10<br>8<br>6 |      |      |      |      | _    | <u> </u> |      |      |
| 2020<br>2021<br>2022<br>2023 | 8<br>9<br>8<br>4 | 2            | 2016 | 2017