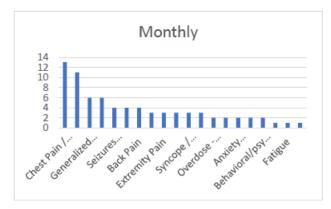

ions      | 43           | 335         | 40           | 320         |
| Re-Inspections          | 18           | 59          | 11           | 56          |
| New Bldg. Inspections   | 28           | 149         | 19           | 191         |
| C of O Inspections      | 5            | 22          | 3            | 15          |
| Plan Reviews            | 13           | 57          | 15           | 68          |
| Alarm / Sprinkler Tests | 7            | 26          | 4            | 18          |

Office: 317-732-4600 / 6800 South Indianapolis Road, Whitestown, Indiana, 46075





### **EMS Billing Report:**

July MTD Revenue: \$ 27,024.91

YTD Revenue: \$171,729.81 / (2022 YTD: \$139,153.00; 23.41%)

















912









### **EMS Previous Month**



### **EMS Year To Date**















| LFD                       | 20       |
|---------------------------|----------|
| ZFD                       | 11       |
| Perry Twp                 | 2        |
| Pike                      | 0        |
| Township 4 FMS, 1 Rubbish | <u>5</u> |



| Annual                       | Narcan Usage     |              |      |      |      |      |      |          |      |      |
|------------------------------|------------------|--------------|------|------|------|------|------|----------|------|------|
| 2016<br>2017<br>2018<br>2019 | 6<br>5<br>4<br>6 | 10<br>8<br>6 |      |      |      |      | _    | <u> </u> |      |      |
| 2020<br>2021<br>2022<br>2023 | 8<br>9<br>8<br>4 | 2            | 2016 | 2017 | 2018 | 2019 | 2020 | 2021     | 2022 | 2023 |

# Run increase from 2022 – 44 Runs