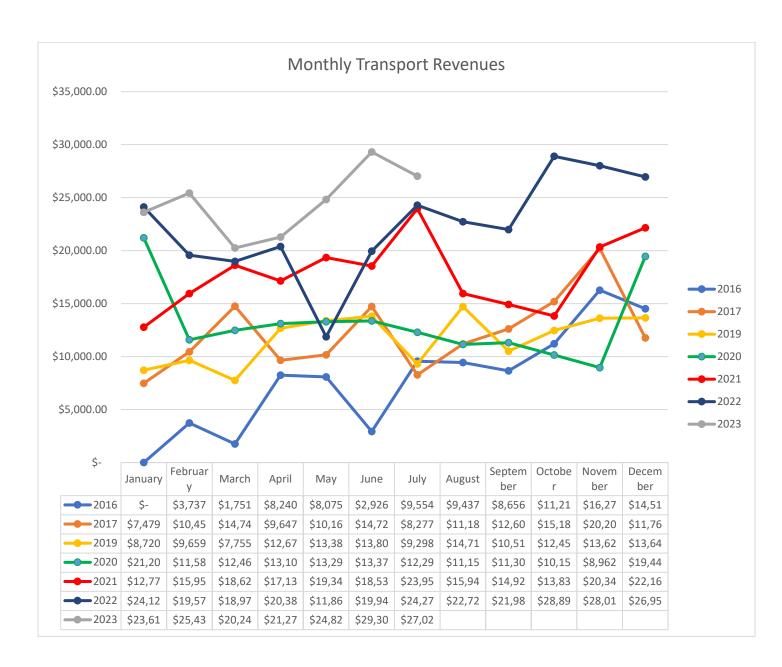

### **EMS Billing Report:**

July MTD Revenue: \$ 27,024.91

YTD Revenue: \$171,729.81 / (2022 YTD: \$139,153.00; 23.41%)

912