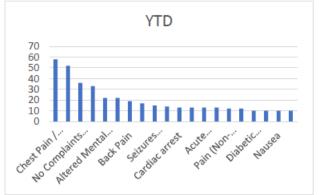

### **EMS Year To Date**

| LFD                       | 20       |
|---------------------------|----------|
| ZFD                       | 11       |
| Perry Twp                 | 2        |
| Pike                      | 0        |
| Township 4 FMS, 1 Rubbish | <u>5</u> |