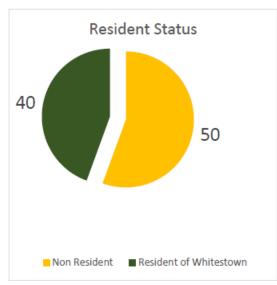

pections      | 43           | 335         | 40           | 320         |
| Re-Inspections          | 18           | 59          | 11           | 56          |
| New Bldg. Inspections   | 28           | 149         | 19           | 191         |
| C of O Inspections      | 5            | 22          | 3            | 15          |
| Plan Reviews            | 13           | 57          | 15           | 68          |
| Alarm / Sprinkler Tests | 7            | 26          | 4            | 18          |

Office: 317-732-4600 / 6800 South Indianapolis Road, Whitestown, Indiana, 46075





### **EMS Billing Report:**

July MTD Revenue: \$ 27,024.91

YTD Revenue: \$171,729.81 / (2022 YTD: \$139,153.00; 23.41%)

















912









### **EMS Previous Month**



### **EMS Year To Date**















| LFD                       | 20       |
|---------------------------|----------|
| ZFD                       | 11       |
| Perry Twp                 | 2        |
| Pike                      | 0        |
| Township 4 FMS, 1 Rubbish | <u>5</u> |



| Annual                       | Narcan Usage     |              |      |      |      |      |      |          |      |      |
|------------------------------|------------------|--------------|------|------|------|------|------|----------|------|------|
| 2016<br>2017<br>2018<br>2019 | 6<br>5<br>4<br>6 | 10<br>8<br>6 |      |      |      |      | _    | <u> </u> |      |      |
| 2020<br>2021<br>2022<br>2023 | 8<br>9<br>8<br>4 | 2            | 2016 | 2017 | 2018 | 2019 | 2020 | 2021     | 2022 | 2023 |

# Run increase from 2022 – 44