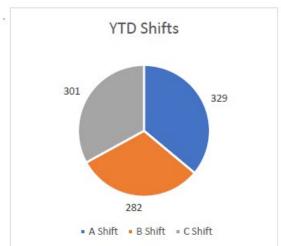

### **EMS Year To Date**

| LFD                       | 20       |
|---------------------------|----------|
| ZFD                       | 11       |
| Perry Twp                 | 2        |
| Pike                      | 0        |
| Township 4 FMS, 1 Rubbish | <u>5</u> |