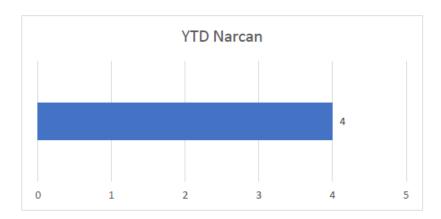

| Annual                       | Narcan Usage     |              |      |      |      |      |      |          |      |      |
|------------------------------|------------------|--------------|------|------|------|------|------|----------|------|------|
| 2016<br>2017<br>2018<br>2019 | 6<br>5<br>4<br>6 | 10<br>8<br>6 |      |      |      |      | _    | <u> </u> |      |      |
| 2020<br>2021<br>2022<br>2023 | 8<br>9<br>8<br>4 | 2            | 2016 | 2017 | 2018 | 2019 | 2020 | 2021     | 2022 | 2023 |