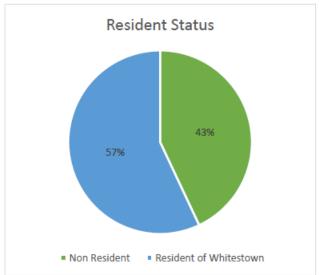

### **EMS Year To Date**

| LFD                       | 20       |
|---------------------------|----------|
| ZFD                       | 11       |
| Perry Twp                 | 2        |
| Pike                      | 0        |
| Township 4 FMS, 1 Rubbish | <u>5</u> |