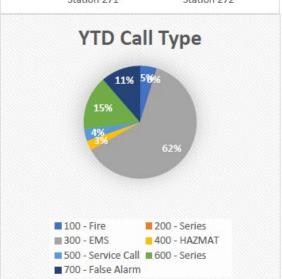

### **EMS Previous Month**

### **EMS Year To Date**

| LFD                       | 20       |
|---------------------------|----------|
| ZFD                       | 11       |
| Perry Twp                 | 2        |
| Pike                      | 0        |
| Township 4 FMS, 1 Rubbish | <u>5</u> |