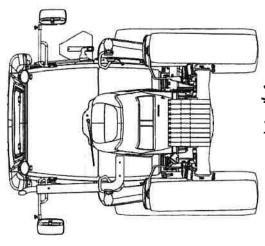

### MODELS 95A/105A/115A

STANDARD MEDIUM UTILITY

- 8,000 lb. class
- 2WD Wheelbase: 91 in.
- MFD Wheelbase: 89 in.
- Configurations:
- Cab or non-cab, 2WD/MFD
- Low-profile/poultry
- Emissions Treatment
- Selective catalytic reduction (SCR) with cooled exhaust gas recirculation (CEGR).
   No regeneration.

#### DELUXE MEDIUM UTILITY

MODELS 90C/100C/110C/120C

- 8,000 lb. class
- 2WD Wheelbase: 92 in.
- MFD Wheelbase: 90 in.
- Configurations:
- Cab or non-cab, 2WD/MFD
  - Emissions Treatment
- Selective catalytic reduction (SCR) with cooled exhaust gas recirculation (CEGR). No regeneration.
- Selective catalytic reduction (SCR) with diesel oxidation catalyst (DOC).
   No regeneration. (with 24×24 Hi-Lo transmission).