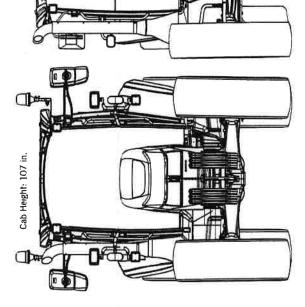

Cab Height: 106 in. Non-Cab: 103 in.

Cab Height: 110 in. Non-Cab: 117.3 in.

uption #1