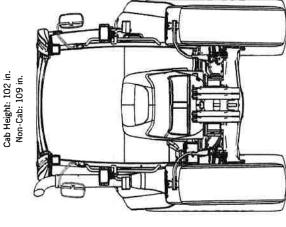

Cab Height: 106 in. Non-Cab: 103 in.

Cab Height: 110 in. Non-Cab: 117.3 in.

uption #1