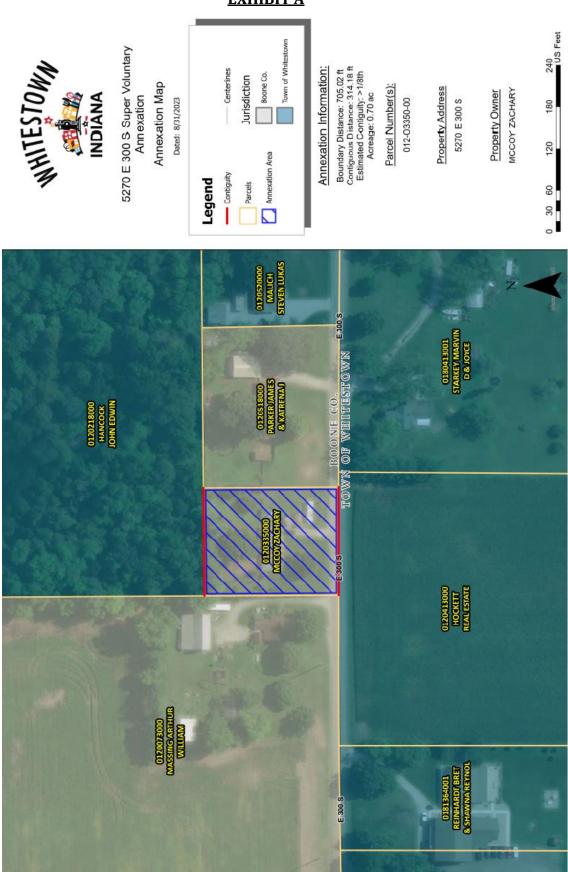

## MCCOY SUPER-VOLUNTARY ANNEXATION

WHEREAS, the Town Council ("Council") of the Town of Whitestown, Indiana ("Town" or "Whitestown") received a petition ("Petition") requesting that certain territory generally located north of County Road 300 South and west of the Town's current boundaries, as hereinafter described ("Annexation Territory"), be annexed by Whitestown; and

WHEREAS, a map and legal description of the Annexation Territory are attached hereto as <u>Exhibit A</u> and <u>Exhibit B</u>; and

WHEREAS, where the legal description attached as <u>Exhibit B</u> describes land that is contiguous to a public highway right-of-way that has not previously been annexed by any municipality, the Annexation Territory shall include the contiguous public highway right-of-way even if it is not described in <u>Exhibit B</u>, except to the extent prohibited by I.C. § 36-4-3-1.5; and

WHEREAS, where the parcel of property within the Annexation Territory is adjacent to a parcel of property within the existing Town limits, the Annexation Territory boundary shall conform to and match the boundary of the existing Town limits so long as it does not result in adding or removing parcels of property from the Annexation Territory depicted in <u>Exhibit A</u>; and

WHEREAS, the Annexation Territory consists of approximately .70 acres more or less, and is contiguous to the existing Town limits; and

WHEREAS, prior to adoption of this Ordinance, the Council, by resolution, will have adopted a written fiscal plan and definite policy for the provision of services of both a non-capital and capital nature to the Annexation Territory that meets the requirements of I.C. § 36-4-3; and