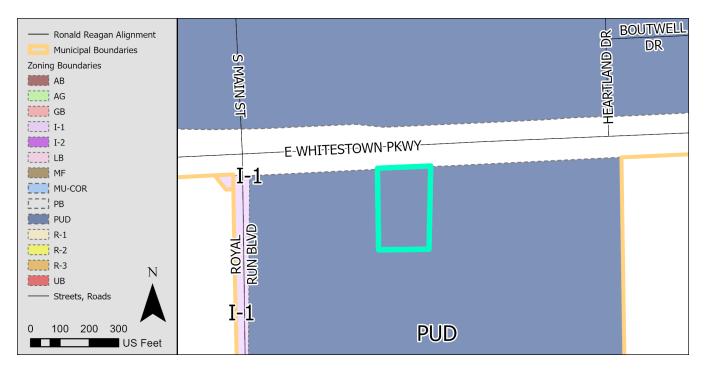

# **Zoning**

The site in question is zoned Anson PUD and is part of the Business District. "The Business District shall be generally located as designated on the Land Use Districting Plan. The use Areas permitted within the Business District shall be limited to Two-Family Residential Areas, Multi-Family Residential Areas, Professional Office Areas, and Retail Areas." Permitted uses include but are not limited to banks, insurance agencies, medical offices, and day care centers.

The site in question is also partially zoned I-65 Corridor Overlay Zone. The Overlay is "established to provide consistent and coordinated treatment of the properties bordering I-65 within Whitestown. The I-65 Corridor is a premier office and industrial business location and employment center whose vitality, quality, and character are important to adjacent residents, employees, business owners, taxing districts, and the community as a whole."