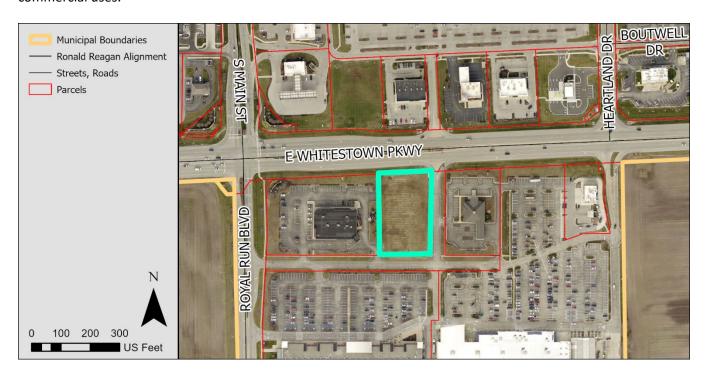

# Location

The site in question is located on the south side of Whitestown Parkway between CVS Pharmacy and State Bank of Lizton. The site in question is a part of the Anson development. The surrounding area is characterized by commercial uses.

# **Zoning**

The site in question is zoned Anson PUD and is part of the Business District. "The Business District shall be generally located as designated on the Land Use Districting Plan. The use Areas permitted within the Business District shall be limited to Two-Family Residential Areas, Multi-Family Residential Areas, Professional Office Areas, and Retail Areas." Permitted uses include but are not limited to banks, insurance agencies, medical offices, and day care centers.

The site in question is also partially zoned I-65 Corridor Overlay Zone. The Overlay is "established to provide consistent and coordinated treatment of the properties bordering I-65 within Whitestown. The I-65 Corridor is a premier office and industrial business location and employment center whose vitality, quality, and character are important to adjacent residents, employees, business owners, taxing districts, and the community as a whole."