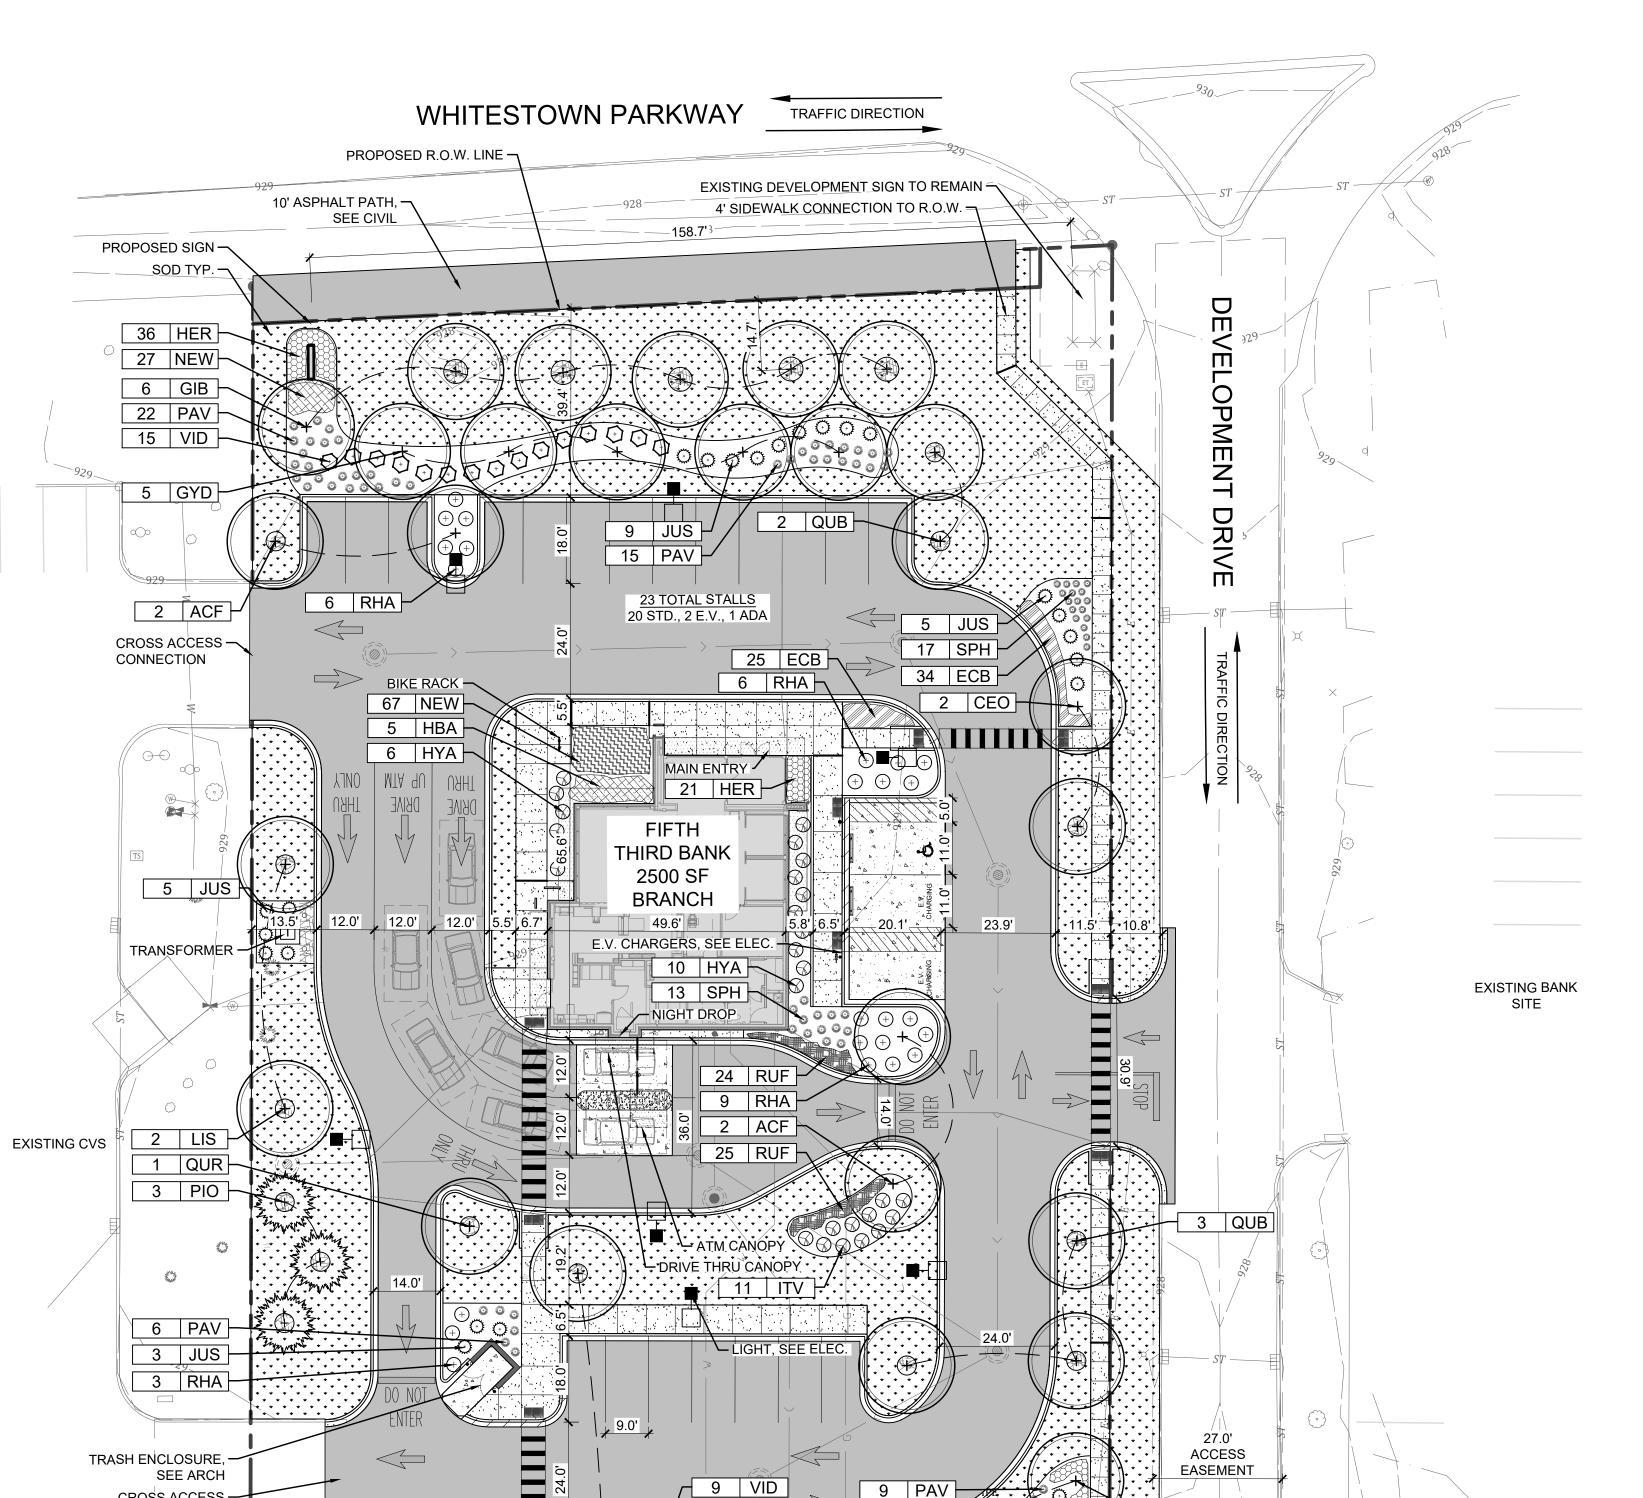

- Approximately 2,500 square foot building footprint for a bank branch use;
- Proposed drive-through on the south side of the site;

- Site layout meeting building setbacks;
- Proposed onsite parking including approximately:
  - 20 standard parking stalls;
  - 2 electric vehicle charging station stalls;
  - 1 ADA parking stall; and,
  - o Bicycle parking.
- Two access points on the west to CVS pharmacy with access to the south private drive;
- One access point on the east side of the site directly to a private drive;
- Pedestrian facilities including:
  - Existing sidewalk on the south side of the site;
  - o Proposed sidewalk on the east side of the site;
  - o Proposed 10 asphalt path on the north side of the site; and,
  - o Internal pedestrian network.
- Landscaping plan that meets the requirements of the UDO and PUD;
- Photometric plan that meets the requirements of the UDO and PUD; and,
- Dumpster enclosure and ground monument signage on site.

November 2, 2023

Reference: Development Plan Submission – Project Narrative

Proposed Fifth Third Bank 6523 Whitestown Parkway Zionsville, IN 46077

The current use of the property is a non-developed vacant lot located at the entry to The Marketplace at Anson. The applicant is proposing to develop the parcel with a financial service branch with a drive-thru. The property is zoned 1-65 Anson PUD – Business District and the proposed use is currently allowed within the zoned district. There are currently two driveway access points to the property which will be maintained. One on the east side of the site off The Marketplace at Anson entry and an additional entry off the loop drive on the south side of the site which will be shared with the adjacent CVS. In addition, on the northwest side of the site there is a cross access to the CVS site which will be maintained. No vehicular access will be provided directly off Whitestown Parkway. Refer to **Exhibit 1** below.

**EXHIBIT 1** 

The project consists of a new freestanding facility for Fifth Third Bank on a single lot of 1.155 acres. The 2,500 sf one-story building includes a drive-thru with (1) VAT; 1) ATM lane and bi-pass lane. Per 1-65 Anson PUD (3) stacking spaces are provided per lane. Refer to **Exhibit 2** below.