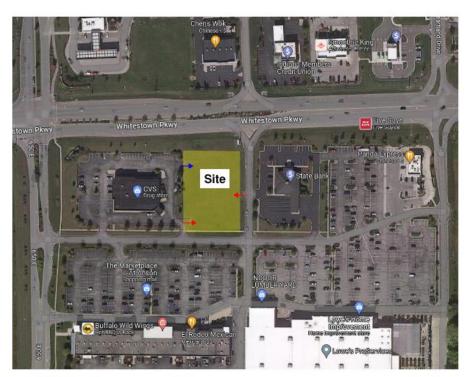

# Location

The site in question is located on the south side of Whitestown Parkway between CVS Pharmacy and State Bank of Lizton. The site in question is a part of the Anson development. The surrounding area is characterized by commercial uses.

November 2, 2023

Reference: Development Plan Submission – Project Narrative

Proposed Fifth Third Bank 6523 Whitestown Parkway Zionsville, IN 46077

The current use of the property is a non-developed vacant lot located at the entry to The Marketplace at Anson. The applicant is proposing to develop the parcel with a financial service branch with a drive-thru. The property is zoned 1-65 Anson PUD – Business District and the proposed use is currently allowed within the zoned district. There are currently two driveway access points to the property which will be maintained. One on the east side of the site off The Marketplace at Anson entry and an additional entry off the loop drive on the south side of the site which will be shared with the adjacent CVS. In addition, on the northwest side of the site there is a cross access to the CVS site which will be maintained. No vehicular access will be provided directly off Whitestown Parkway. Refer to **Exhibit 1** below.