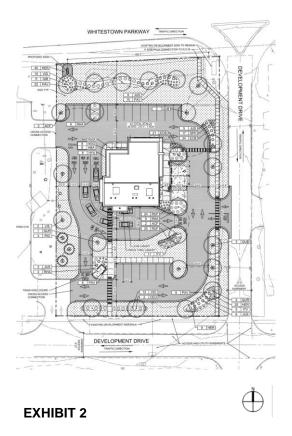

**EXHIBIT 1** 

The project consists of a new freestanding facility for Fifth Third Bank on a single lot of 1.155 acres. The 2,500 sf one-story building includes a drive-thru with (1) VAT; 1) ATM lane and bi-pass lane. Per 1-65 Anson PUD (3) stacking spaces are provided per lane. Refer to **Exhibit 2** below.