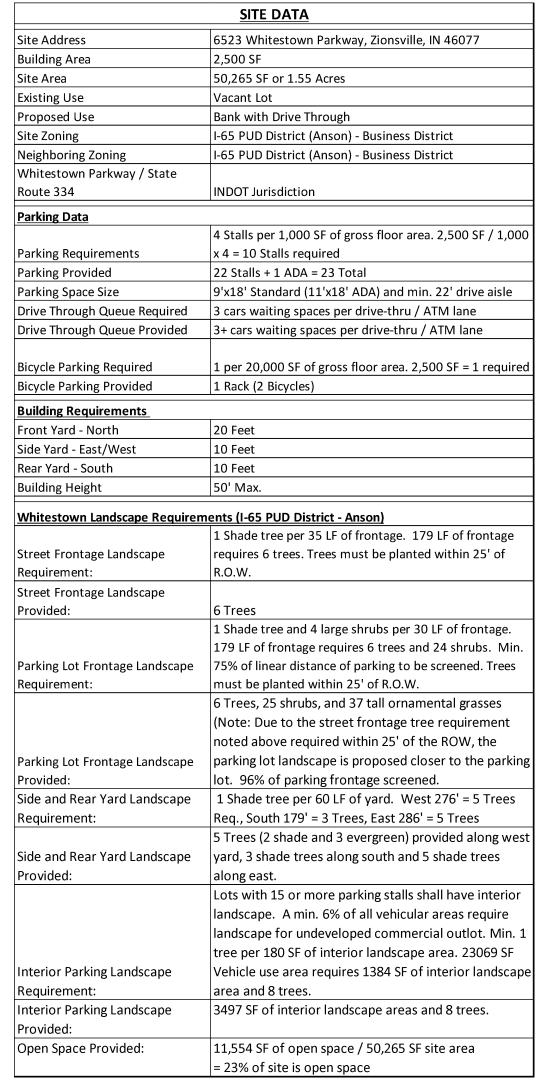

- Approximately 2,500 square foot building footprint for a bank branch use;
- Proposed drive-through on the south side of the site;

- Site layout meeting building setbacks;
- Proposed onsite parking including approximately:
  - 20 standard parking stalls;
  - 2 electric vehicle charging station stalls;
  - 1 ADA parking stall; and,
  - o Bicycle parking.
- Two access points on the west to CVS pharmacy with access to the south private drive;
- One access point on the east side of the site directly to a private drive;
- Pedestrian facilities including:
  - Existing sidewalk on the south side of the site;
  - o Proposed sidewalk on the east side of the site;
  - o Proposed 10 asphalt path on the north side of the site; and,
  - o Internal pedestrian network.
- Landscaping plan that meets the requirements of the UDO and PUD;
- Photometric plan that meets the requirements of the UDO and PUD; and,
- Dumpster enclosure and ground monument signage on site.

Staff's recommendation to Plan Commission finds the development plan complies with the following requirements in accordance with UDO Section 11.8 E. and approval be granted upon:

- 1. **The proposed Development Plan is in compliance** with all applicable development and design standards of the zoning district where the real estate is located.
- 2. **The proposed Development Plan manages traffic** in a manner that promotes health, safety, convenience, and the harmonious development of the community.
- 3. **The applicable utilities have enough capacity** to provide potable water, sanitary sewer facilities, electricity, telephone, natural gas, and cable service to meet the needs of the proposed development.