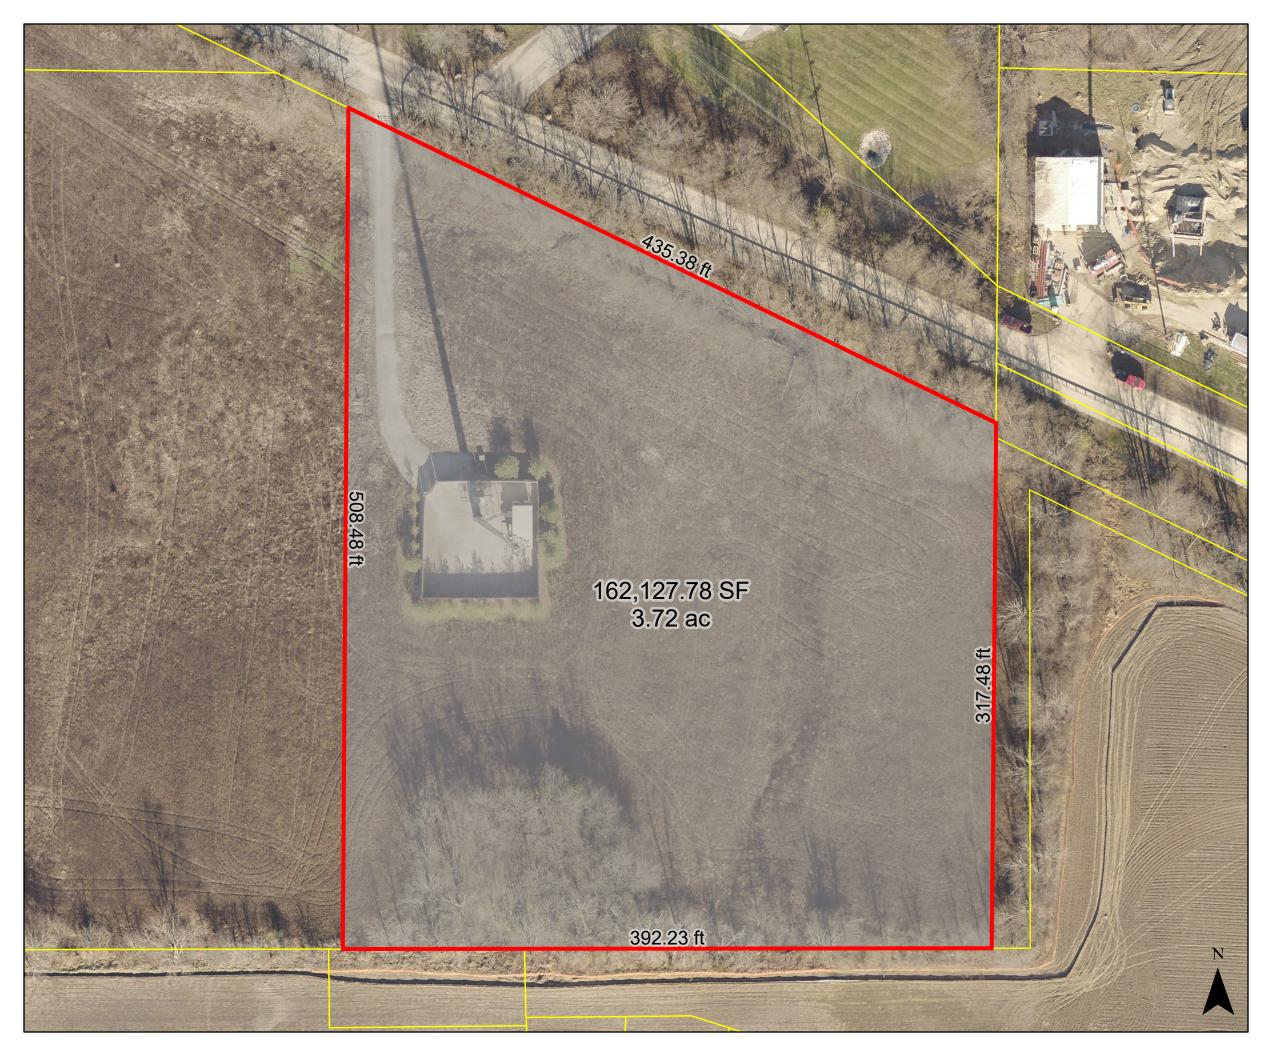

Dated: 4/8/2022

Property Detail Map

### **Property Information:**

#### Owner Information:

Owner Name:

TOWN OF WHITESTOWN INDIANA

**Mailing Address:** 6210 VETERANS DR, WHITESTOWN, IN 46075

### Site Information:

Site Address:

109 HULL ST, WHITESTOWN, IN 46075

**Parcel Number:** 0180070000

**Subdivision Name:** UNPLATTED

Lot Number: N/A

Zoning District: LIGHT INDUSTRY (I1) DISTRICT

**Square Footage:** 

Acreage:

162,127.78 sqFt

3.72 ac

■US Feet

160

Accuracy Note: While the Town of Whitestown tries to insure the accuracy of all information displayed on this map, the Town of Whitestown makes no warranty as to the accuracy or completeness of any such information.