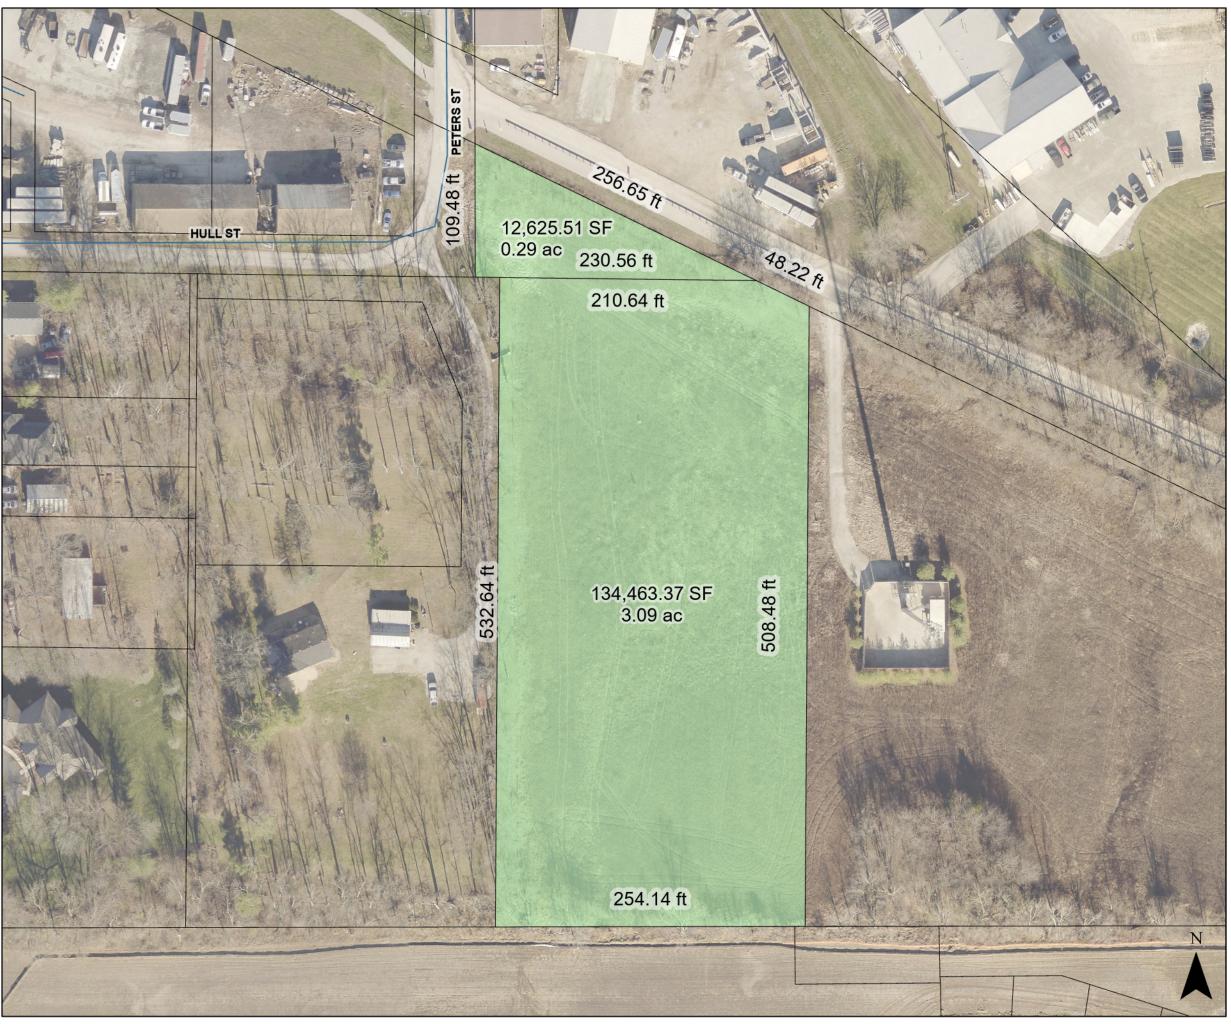

# **Property Detail Map**

Dated: 9/1/2022

| Legend      |         |
|-------------|---------|
| Centerlines | Parcels |

# **Property Information:**

#### Owner Information:

Owner Name: TOWN OF WHITESTOWN

> Mailing Address: 6210 VETERANS DR

### Site Information:

Site Address: 105 HULL ST

Parcel Number(s): 0180071100 0180071100

Subdivision Name: UNPLATTED

Lot Number: N/A

Zoning District: LIGHT INDUSTRIAL (I1) DISTRICT

**Square Footage:** 134,463.37 sqFt 12,625.51 sqFt

**Acreage:** 3.09 ac 0.29 ac

0 25 50 100 150 200 US Fee

Accuracy Note: While the Town of Whitestown tries to insure the accuracy of all information displayed on this map, the Town of Whitestown makes no warranty as to the accuracy or completeness of any such information.