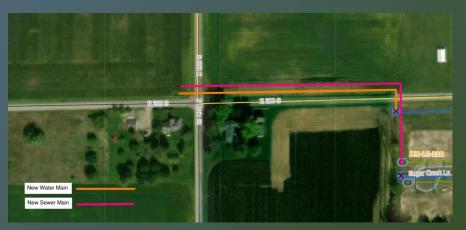

Albert S White Water Main Extension

Typical Example of a Water Service Line to a Residential Home

CR E 200 S Water Main Extension

CR E 200 S Water Main Extension