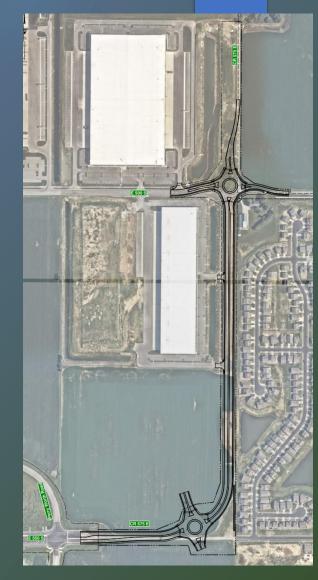

eet
- Neighborhood Pavement Preservation



Legacy Core Alley Paving



Whitestown Parkway Limits

#### Street Department Equipment

- ▶ New Municipal Services Complex Move in August 2024
- Street Sweeper Estimated \$300,000
- ▶ Loader Estimated \$250,000
- Two F 750 Plow Trucks Estimated \$380,000
- ▶ Brine Equipment \$230,000
- Wash Bay Equipment \$40,000



Loader



F 750 Plow Truck

### DPW Engineering

- Whitestown Parkway Traffic Study
- Safe Streets 4 All Transportation Plan
- Whitestown Capital Improvement Plan
- Community Crossings Applications
- Municipal Separate Storm Sewer (MS4) Implementation
- ▶ Indianapolis Metropolitan Planning Organization (IMPO) CR 575 Application
- READI Peters/Hull Street Design
- Main Street North/South Trail Connection



Peter/Hull Street Concept



CR 575 IMPO Application Concept

#### Water Department

- Lead Service Line Inventory
  - Service line inventory due October 16<sup>th</sup>, 2024
- Albert S White Watermain Extension
  - Estimated Cost \$700,000
- CR 200 Watermain Extension
  - Estimated Cost \$550,000



Albert S White Water Main Extension



Typical Example of a Water Service Line to a Residential Home



CR E 200 S Water Main Extension

### Wastewater Department

- ▶ WWTP Expansion
  - Under redesign
  - Award Contract July 2024
  - Completed September 2026
- ► CR E 200 S Sanitary Sewer Extension
  - Estimated cost \$1,474,000



Whitestown Wastewater Treatment Plant



CR E 200 S Water Main Extension