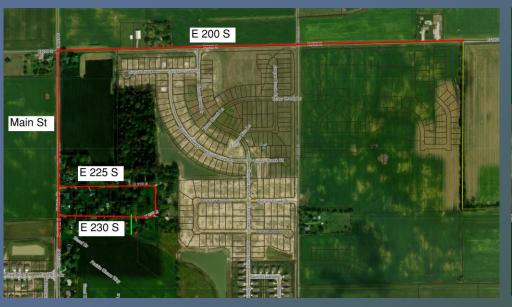

# Community Crossings Matching Grant Paving Project

- Awarded \$510,017.61 as a 50/50% matching grant awarded in 2023
- ► Total project cost \$1,020,035.22
- Resurfacing of CR E 200 S,
  Main Street, CR E 225 S, CR
  E 230 S, & Indigo Blue
- E 225 S & E 230 S will have drainage improvements