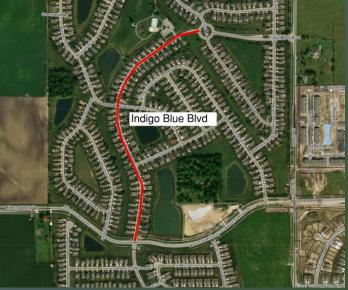

# Community Crossings Matching Grant Paving Project

- Awarded \$510,017.61 as a 50/50% matching grant awarded in 2023
- ► Total project cost \$1,020,035.22
- Resurfacing of CR E 200 S,
  Main Street, CR E 225 S, CR
  E 230 S, & Indigo Blue
- E 225 S & E 230 S will have drainage improvements