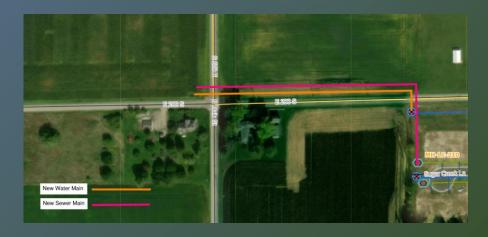

#### Water Department

- Lead Service Line Inventory
  - Service line inventory due October 16<sup>th</sup>, 2024
- Albert S White Watermain Extension
  - Estimated Cost \$700,000
- CR 200 Watermain Extension
  - Estimated Cost \$550,000

### Wastewater Department

- ▶ WWTP Expansion
  - Under redesign
  - Award Contract July 2024
  - Completed September 2026
- ► CR E 200 S Sanitary Sewer Extension
  - Estimated cost \$1,474,000

Whitestown Wastewater Treatment Plant

CR E 200 S Water Main Extension