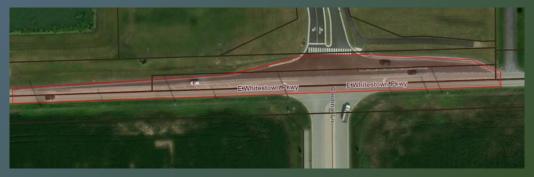

## Department of Public Works

2024 GOALS

# Community Crossings Matching Grant Paving Project

- Awarded \$510,017.61 as a 50/50% matching grant awarded in 2023
- ► Total project cost \$1,020,035.22
- Resurfacing of CR E 200 S,
  Main Street, CR E 225 S, CR
  E 230 S, & Indigo Blue
- E 225 S & E 230 S will have drainage improvements





#### Whitestown Local Paving

- Cardinal Pointe/Golf Club of Indiana entrance on Whitestown Parkway
- Boutwell Drive
- Alleyways in Legacy Core Elm St, N Beckman, N Bowers St, unnamed ally 150 west of Main/Pierce Street
- Neighborhood Pavement Preservation



Legacy Core Alley Paving



Whitestown Parkway Limits

#### Street Department Equipment

- ▶ New Municipal Services Complex Move in August 2024
- Street Sweeper Estimated \$300,000
- ▶ Loader Estimated \$250,000
- Two F 750 Plow Trucks Estimated \$380,000
- ▶ Brine Equipment \$230,000
- Wash Bay Equipment \$40,000



Loader



F 750 Plow Truck

### DPW Engineering

- Whitestown Parkway Traffic Study
- Safe Streets 4 All Transportation Plan
- Whitestown Capital Improvement Plan
- Community Crossings Applications
- Municipal Separate Storm Sewer (MS4) Implementation
- ▶ Indianapolis Metropolitan Planning Organization (IMPO) CR 575 Application
- READI Peters/Hull Street Design
- Main Street North/South Trail Connection



Peter/Hull Street Concept



CR 575 IMPO Application Concept

#### Water Department

- Lead Servi