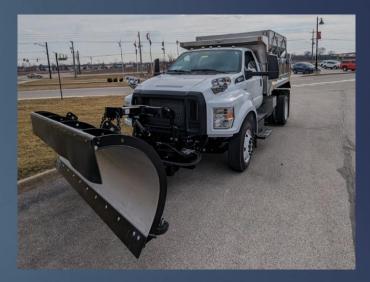

#### Street Department Equipment

- ▶ New Municipal Services Complex Move in August 2024
- Street Sweeper Estimated \$300,000
- ▶ Loader Estimated \$250,000
- Two F 750 Plow Trucks Estimated \$380,000
- ▶ Brine Equipment \$230,000
- Wash Bay Equipment \$40,000

Loader

F 750 Plow Truck