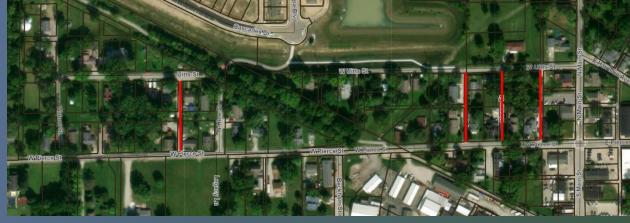

#### Whitestown Local Paving

- Cardinal Pointe/Golf Club of Indiana entrance on Whitestown Parkway
- Boutwell Drive
- Alleyways in Legacy Core Elm St, N Beckman, N Bowers St, unnamed ally 150 west of Main/Pierce Street
- Neighborhood Pavement Preservation

Legacy Core Alley Paving

Whitestown Parkway Limits