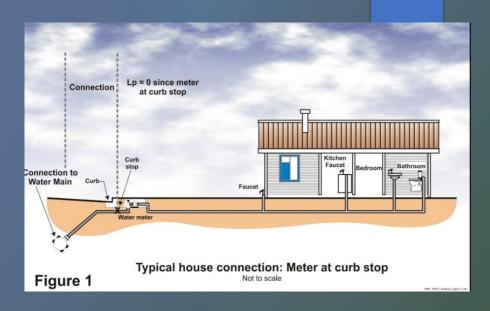

Albert S White Water Main Extension

Typical Example of a Water Service Line to a Residential Home

CR E 200 S Water Main Extension