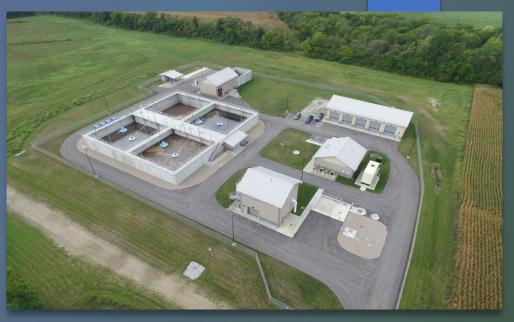

### Wastewater Department

- ▶ WWTP Expansion
  - Under redesign
  - Award Contract July 2024
  - Completed September 2026
- ► CR E 200 S Sanitary Sewer Extension
  - Estimated cost \$1,474,000

Whitestown Wastewater Treatment Plant