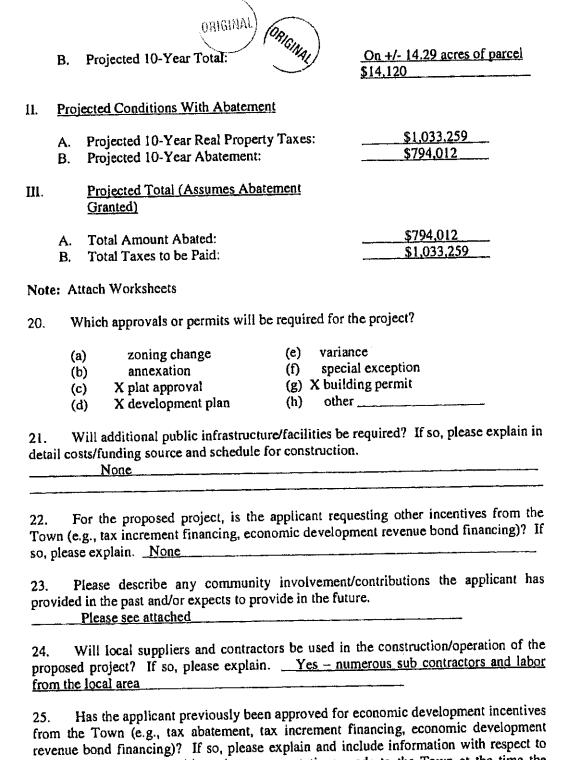

|
|                       | Complete the follow bated and include on ided below: | ving schedule concerning the proposed real property taxes to a separate page the worksheets for calculating the figures                                                      |
| 1.                    | Projected Current Cor                                | ditions Without Abatement                                                                                                                                                    |
|                       | A. Current Annual I                                  | Real Property Taxes: On +/- 14.29 acres of parcel \$1,412                                                                                                                    |



applicant's compliance with project representations made to the Town at the time the

incentives were approved.

| Yes. AllPo        | ints at Anso | on 1 (A      | mazon + e    | <u>xpansion),</u> | AllPoints at A | Anson 7A, Bu     | uilding          |
|-------------------|--------------|--------------|--------------|-------------------|----------------|------------------|------------------|
|                   | Weaver).     |              |              |                   | Solutions      | received         | Tax              |
| Abatement         | <u>,</u>     |              |              |                   |                |                  |                  |
|                   | <del></del>  |              |              |                   |                |