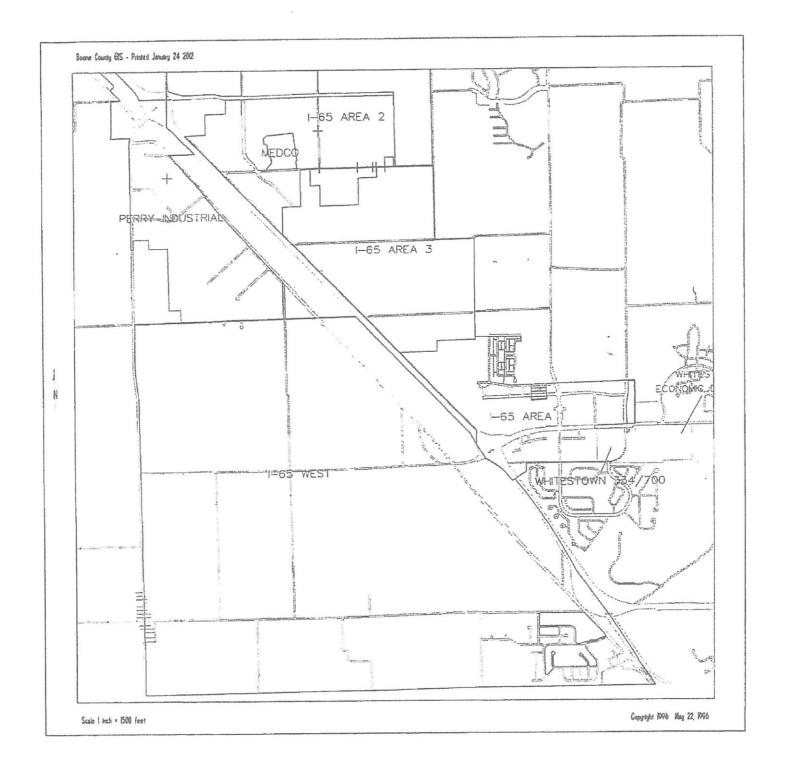

WHEREAS, the Town of Whitestown ("Town") is a municipal corporation, an Indiana political subdivision and town established and operating and pursuant to IC 36-4-1 et seq., and a governmental entity;

WHEREAS, the Redevelopment Commission has previously established the I-65 Corridor East Economic Development Areas Nos. 1, 2 and 3 and I-65 West Economic Development Area and allocation areas, which areas are more particularly described in the map attached hereto as Exhibit A (collectively, "Area"), from which the Redevelopment Commission received allocated tax proceeds ("TIF") from the application of the aggregate tax rates of all taxing units located wholly or partly in the Area to the incremental assessed valuation in the Area ("Incremental AV"), including tax rates imposed by Worth, Eagle and Perry Townships for fire protection (collectively, "Township Fire Rate");

# EXHIBIT A

Maps of Allocation Areas